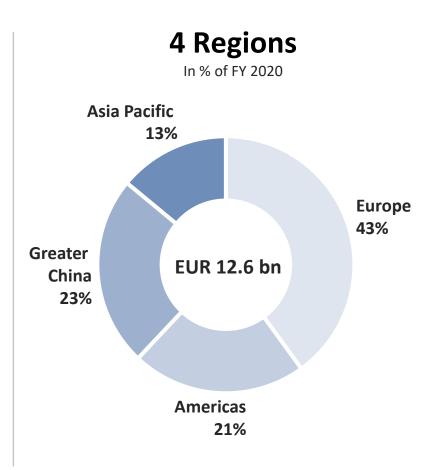

#### Schaeffler Group at a glance – We are an Automotive and Industrial supplier

#### **Schaeffler Group**

- Leading positions in technology and innovation
- 10 customer sectors
- Market leading offering from components and systems to services
- 75 plants and 20 R&D centers
- ~83,000 employees in more than 50 countries

Well-diversified Automotive and Industrial supplier with global reach and synergistic businesses