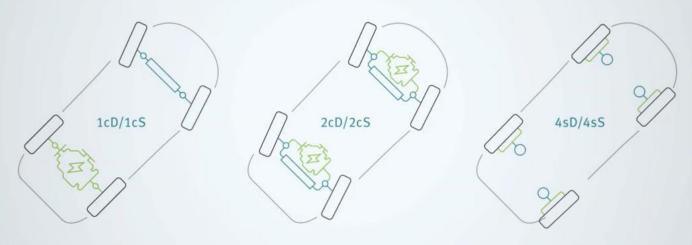

#### **Rolling Chassis – Flexible Vehicle Topology**

c: central, s: single, D: Driving, S: Steering