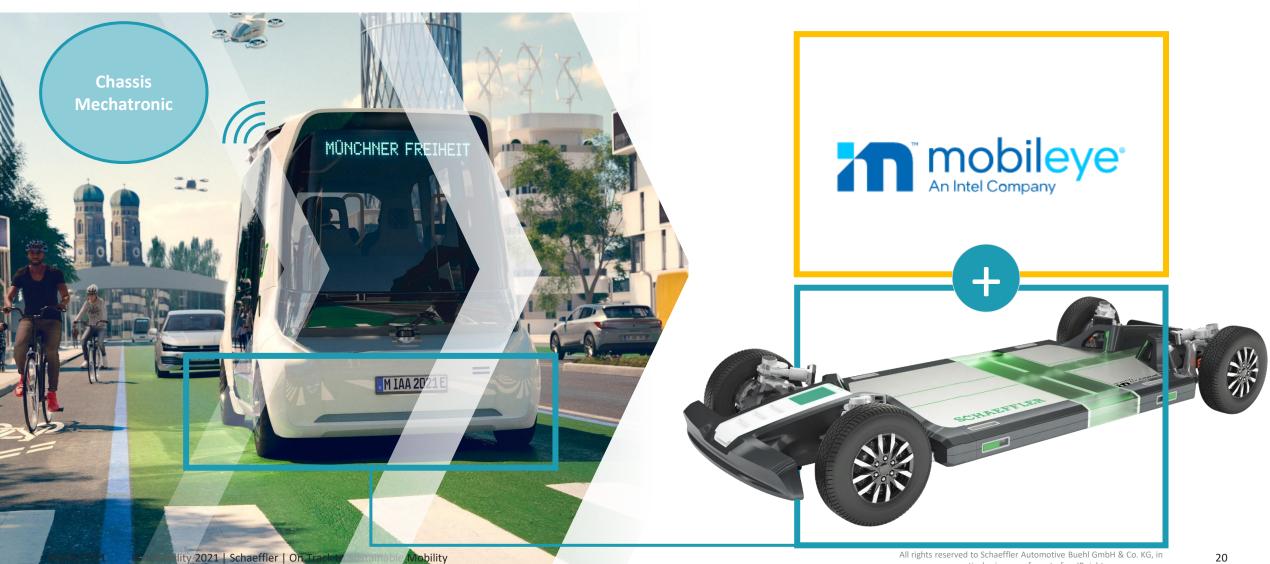

#### **Rolling Chassis – Flexible Vehicle Topology**

c: central, s: single, D: Driving, S: Steering

#### Our Vision: Autonomous New Mobility: We pioneer motion

#### **Summary – Key messages**

- Transformation in full swing, positioning Schaeffler for future opportunities.
- Recent reorganization strengthens focus on innovation and growth within E-mobility and Chassis systems.
- Innovation in E-mobility, such as 3in1 electric axle systems, thermal management and 800 V power electronics for maximum power density.
- Rolling Chassis as an innovative mobility concept for urban spaces; partnering with Mobileye.
- Hydrogen technology as key to a carbon-neutral future from electrolyzers to fuel cells.
- Order book keeps showing good momentum.