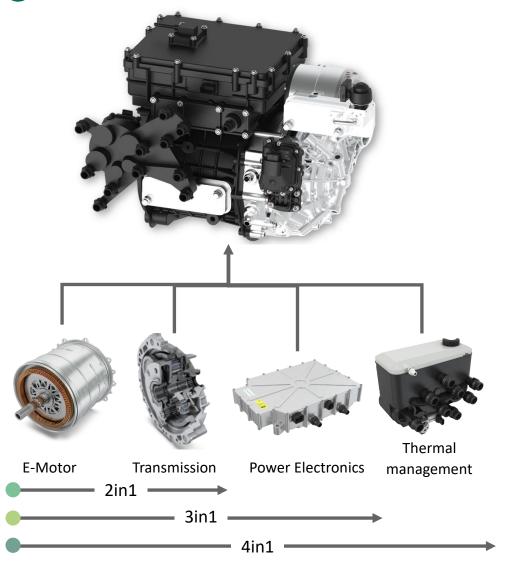

#### 1 Schaeffler e-Axle – Performant, efficient and innovative

#### 800-volt electrical system

1200 V SiC semiconductor technology

High power density up to 70 kW / litre

Efficiency reaches above 99%