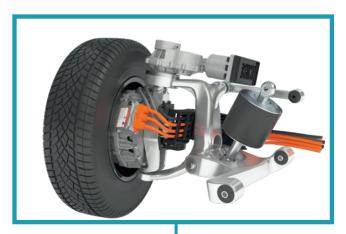

#### **Rolling Chassis – Flexible Vehicle Topology**

c: central, s: single, D: Driving, S: Steering