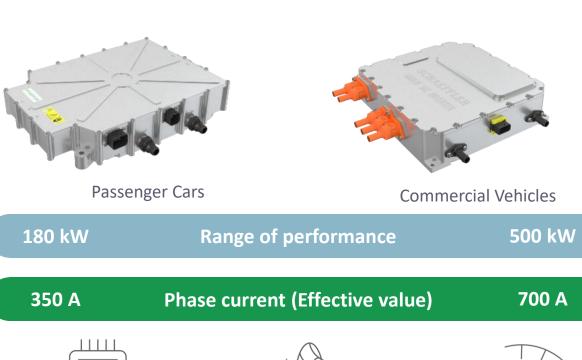

#### 800-volt electrical system

1200 V SiC semiconductor technology

High power density up to 70 kW / litre

Efficiency reaches above 99%