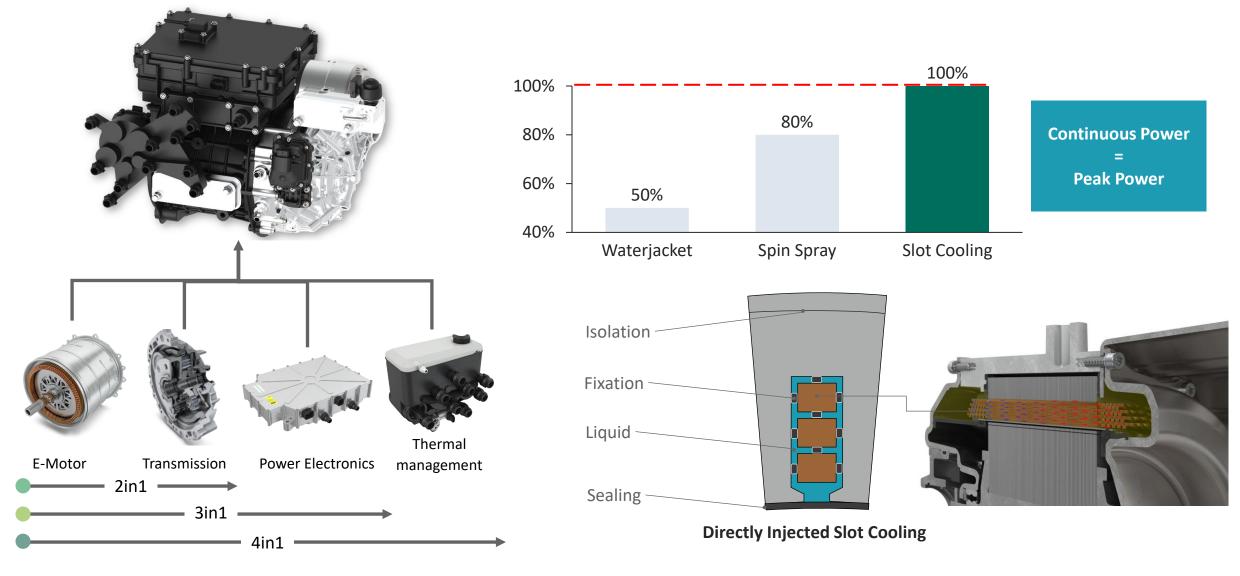

#### 2 Directly Injected Slot Cooling – Innovative Cooling Concept for better e-drives

09/06/2021

#### **Directly Injected Slot Cooling – Innovative Cooling Concept for better e-drives**