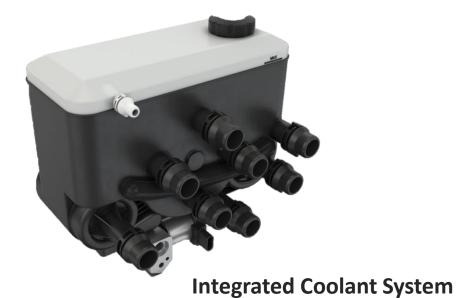

#### 2 Directly Injected Slot Cooling – Innovative Cooling Concept for better e-drives

09/06/2021

#### **Directly Injected Slot Cooling – Innovative Cooling Concept for better e-drives**

#### **BEV Thermal Management – Higher Efficiency and Performance**

**Efficient** regulation **Volume flow** control

**Extends Range** of BEV