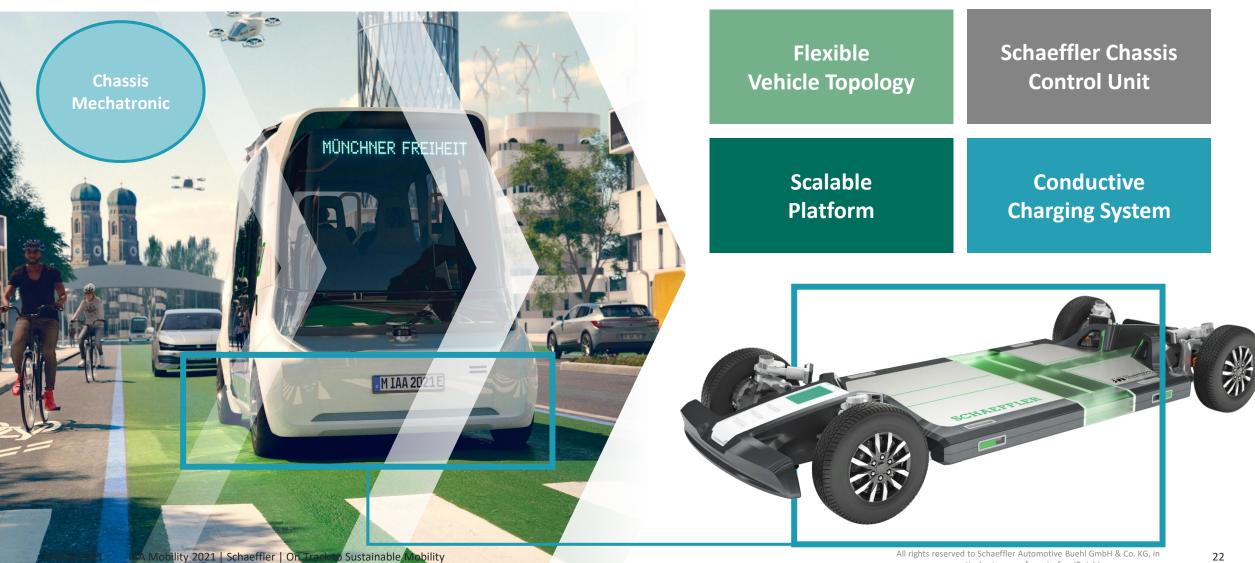

#### **Rolling Chassis – Flexible Vehicle Topology**

c: central, s: single, D: Driving, S: Steering