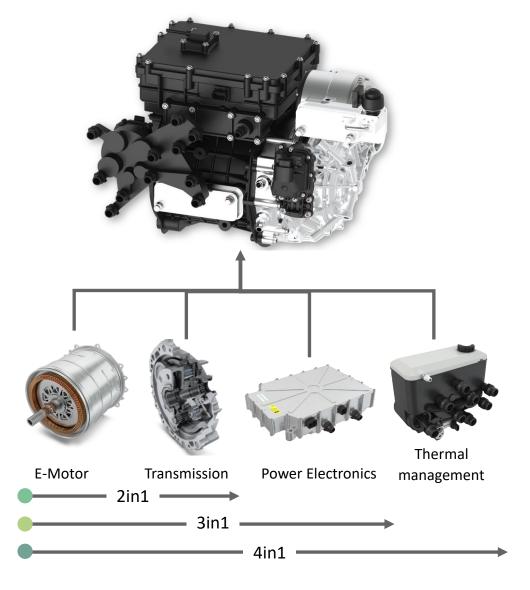

artner for our customers



#### **Key aspects**

- Innovation leadership in E-Mobility
- Strengthen Chassis business as the second pillar of the Automotive Technologies division
- Strengthening our automotive bearings business
- Realizing synergies with business for conventional powertrains (Engine & Transmission Systems)

We want to be the preferred technology partner for our customers

#### E-Mobility – Our Vision 2030 became common understanding



#### SCHÄEFFLER

#### **E-Mobility – Promised and delivered: Order Intake and Footprint**



**11.4** bn EUR

Total Order Intake for E-Mobility since 2018



2.1 bn EUR

Order Intake for E-Mobility achieved in H1 2021



#### E-Mobility – Innovation & Technology: We pioneer motion





#### **E-Mobility – Unlimited innovation potential**





#### 1 Schaeffler e-Axle – Performant, efficient and innovative



#### 800-volt electrical system





1200 V SiC semiconductor technology



High power density up to 70 kW / litre



Efficiency reaches above 99%

#### 2 Directly Injected Slot Cooling – Innovative Cooling Concept for better e-drives



09/06/2021

#### **Directly Injected Slot Cooling – Innovative Cooling Concept for better e-drives**



#### SCHÄEFFLER

#### **BEV Thermal Management – Higher Efficiency and Performance**





**Efficient** regulation **Volume flow** control

**Extends Range** of BEV









#### **Our Vision: Autonomous New Mobility**



Hardly anything has changed in steering since 135 years ago...

It is time for a **revolution**, not an evolution













#### **Our Vision: Autonomous New Mobili