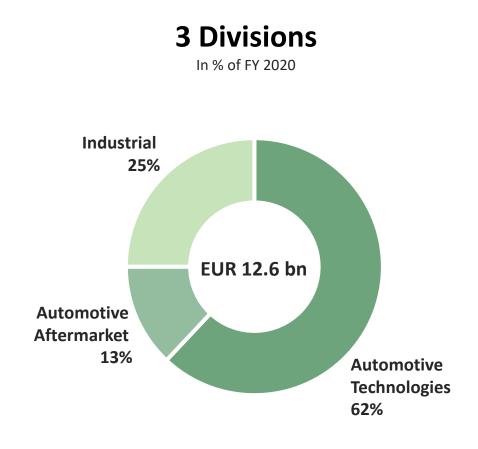

#### Schaeffler Group at a glance – We are an Automotive and Industrial supplier

#### **Schaeffler Group**

- Leading positions in technology and innovation
- 10 customer sectors
- Market leading offering from components and systems to services
- 75 plants and 20 R&D centers
- ~83,000 employees in more than 50 countries

Well-diversified Automotive and Industrial supplier with global reach and synergistic businesses