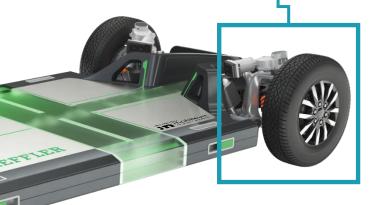

#### **Rolling Chassis – Flexible Vehicle Topology**

c: central, s: single, D: Driving, S: Steering