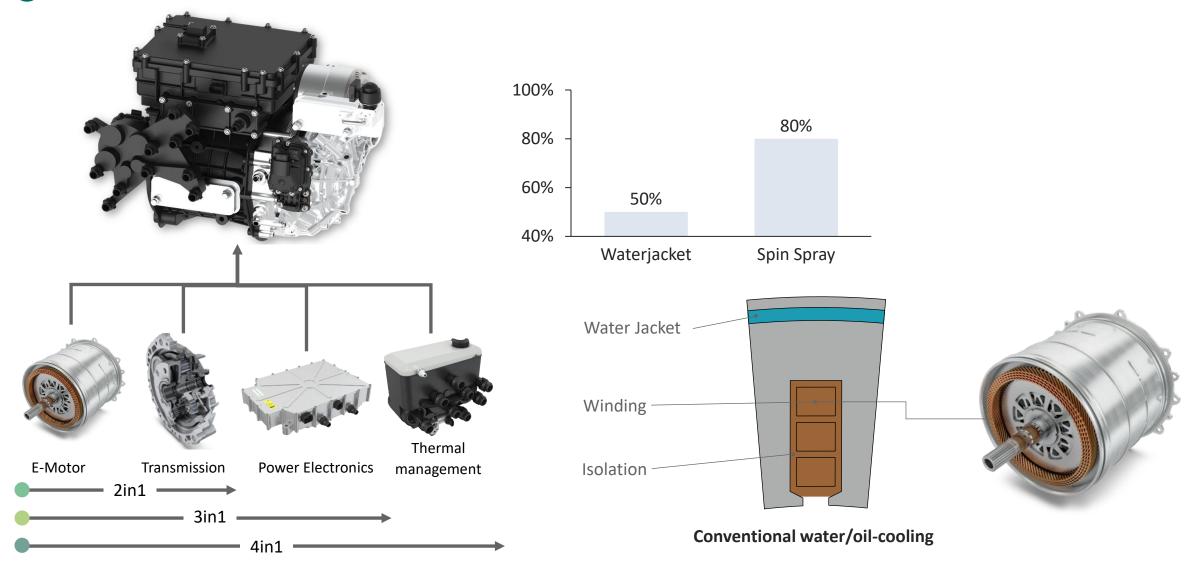

#### 2 Directly Injected Slot Cooling – Innovative Cooling Concept for better e-drives

09/06/2021

#### **Directly Injected Slot Cooling – Innovative Cooling Concept for better e-drives**