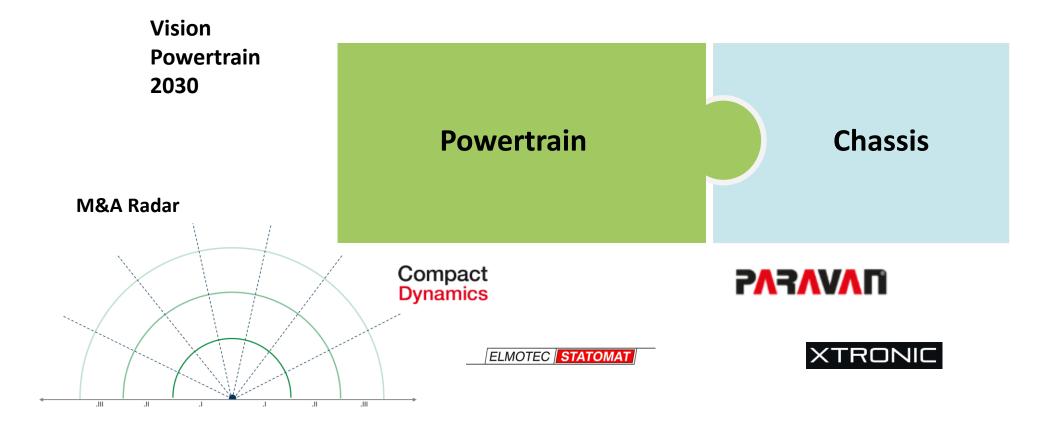

#### **Schaeffler Automotive – Powertrain and Chassis**

Vision Chassis 2035

#### **Vision Powertrain 2030 – Delivering technology to all powertrain solutions**

**Hybrid Vehicle** 

**Battery Electric Vehicle** 