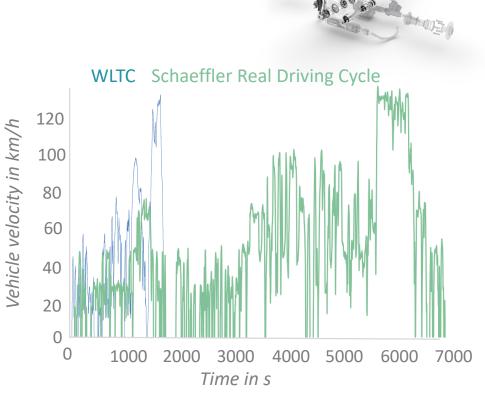

#### 70% of vehicles will still have a combustion engine in 2030 -**Optimizing the powertrain for real driving conditions**