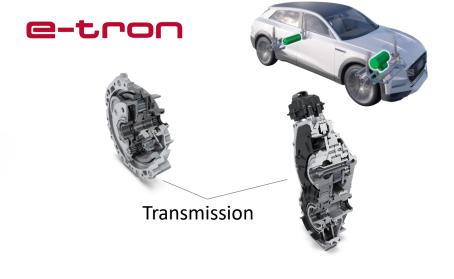

### 70% of vehicles will still have a combustion engine in 2030 – Optimizing the powertrain for real driving conditions

Taycan

Schaeffler is a supplier for the Porsche Taycan drivetrain