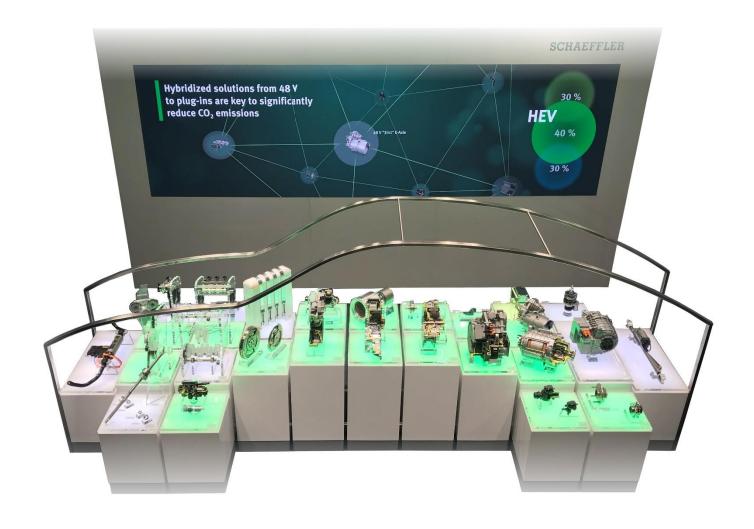

## 70% of vehicles will still have a combustion engine in 2030 – Optimizing the engine for real driving conditions

2 Schaeffler Automotive OEM

## 70% of vehicles will still have a combustion engine in 2030 – Optimizing the engine for real driving conditions

#### 70% of vehicles will still have a combustion engine in 2030 -**Optimizing the powertrain for real driving conditions**

### 70% of vehicles will still have a combustion engine in 2030 – Optimizing the powertrain for real driving conditions

Taycan

Schaeffler is a supplier for the Porsche Taycan drivetrain