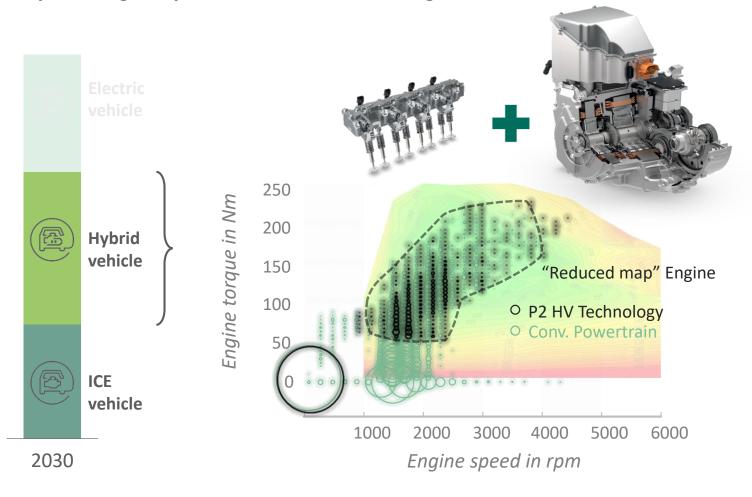

## 70% of vehicles will still have a combustion engine in 2030 – Optimizing the engine for real driving conditions

2 Schaeffler Automotive OEM

## 70% of vehicles will still have a combustion engine in 2030 – Optimizing the engine for real driving conditions

#### 70% of vehicles will still have a combustion engine in 2030 -**Optimizing the powertrain for real driving conditions**

### 70% of vehicles will still have a combustion engine in 2030 – Optimizing the powertrain for real driving conditions

Taycan

Schaeffler is a supplier for the Porsche Taycan drivetrain