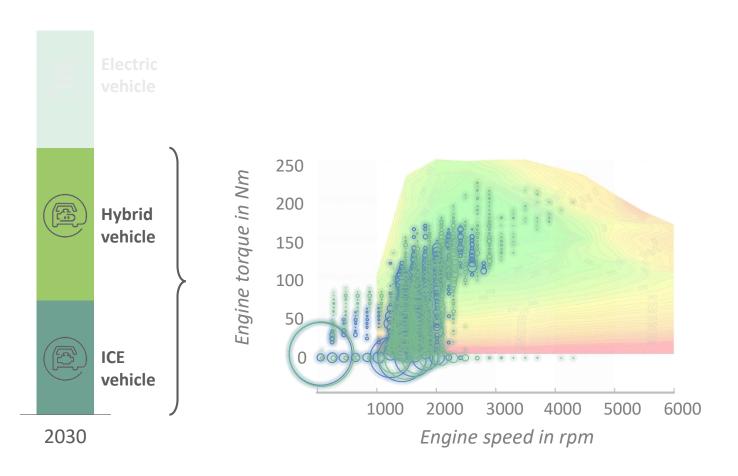

## 70% of vehicles will still have a combustion engine in 2030 – Optimizing the engine for real driving conditions

2 Schaeffler Automotive OEM