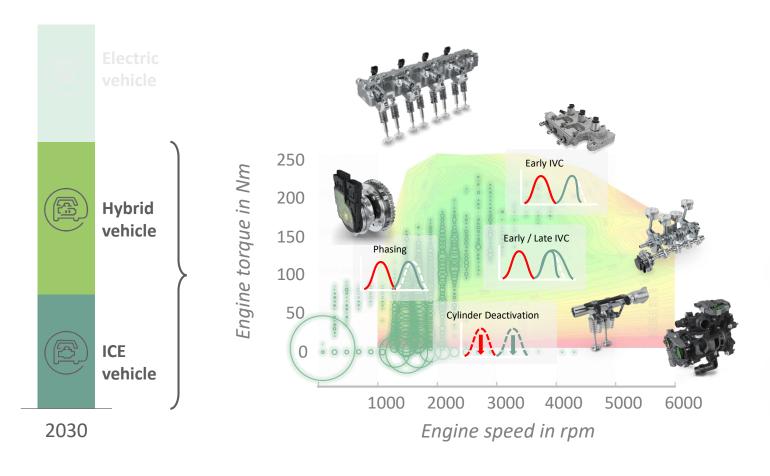

## 70% of vehicles will still have a combustion engine in 2030 – Optimizing the engine for real driving conditions

2 Schaeffler Automotive OEM