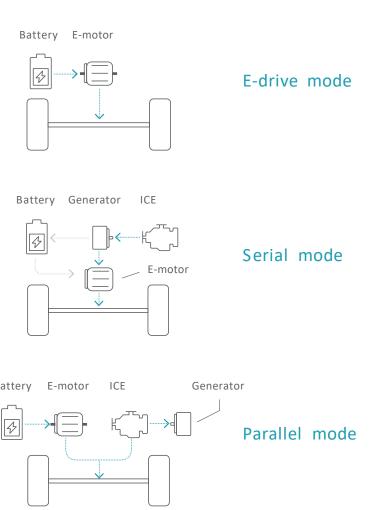

#### **Vision Powertrain 2030 – Delivering technology to all powertrain solutions**

**Hybrid Vehicle** 

**Battery Electric Vehicle** 

#### **Vision Powertrain**