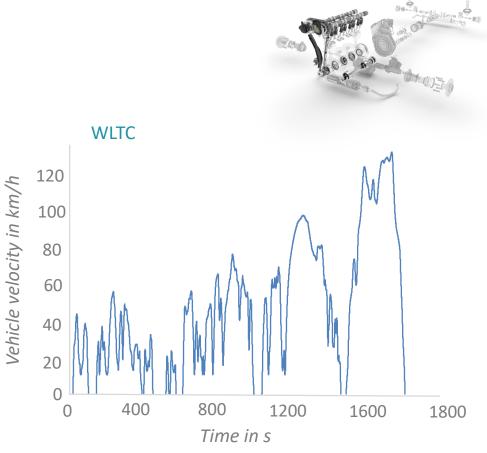

## 70% of vehicles will still have a combustion engine in 2030 – Optimizing the engine for real driving conditions

2 Schaeffler Automotive OEM

## 70% of vehicles will still have a combustion engine in 2030 – Optimizing the engine for real driving conditions

#### 70% of vehicles will still have a combustion engine in 2030 -**Optimizing the powertrain for real driving conditions**

### 70% of vehicles will still have a combustion engine in 2030 – Optimizing the powertrain for real driving conditions

Taycan

Schaeffler is a supplier for the Porsche Taycan drivetrain