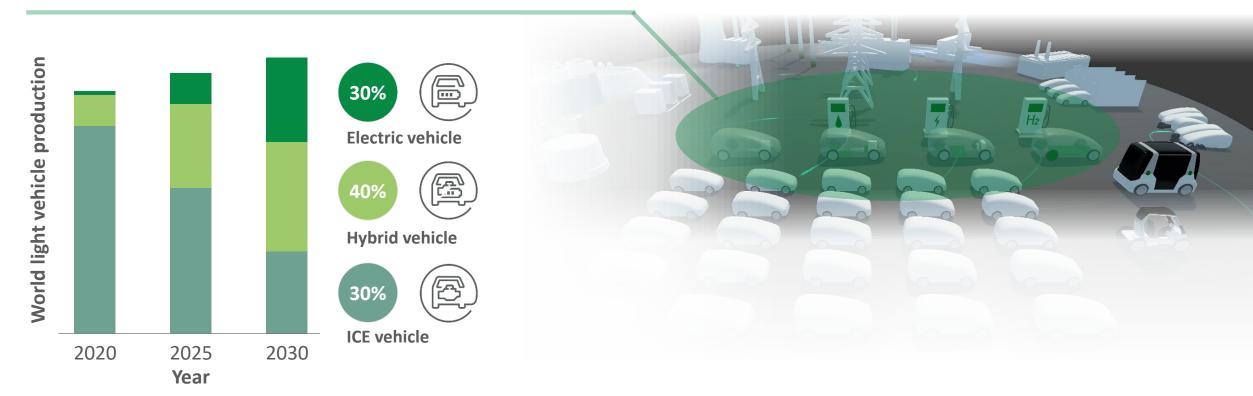

#### **Vision Powertrain 2030 – Delivering technology to all powertrain solutions**

**Hybrid Vehicle** 

**Battery Electric Vehicle** 

#### **Vision Powertrain**