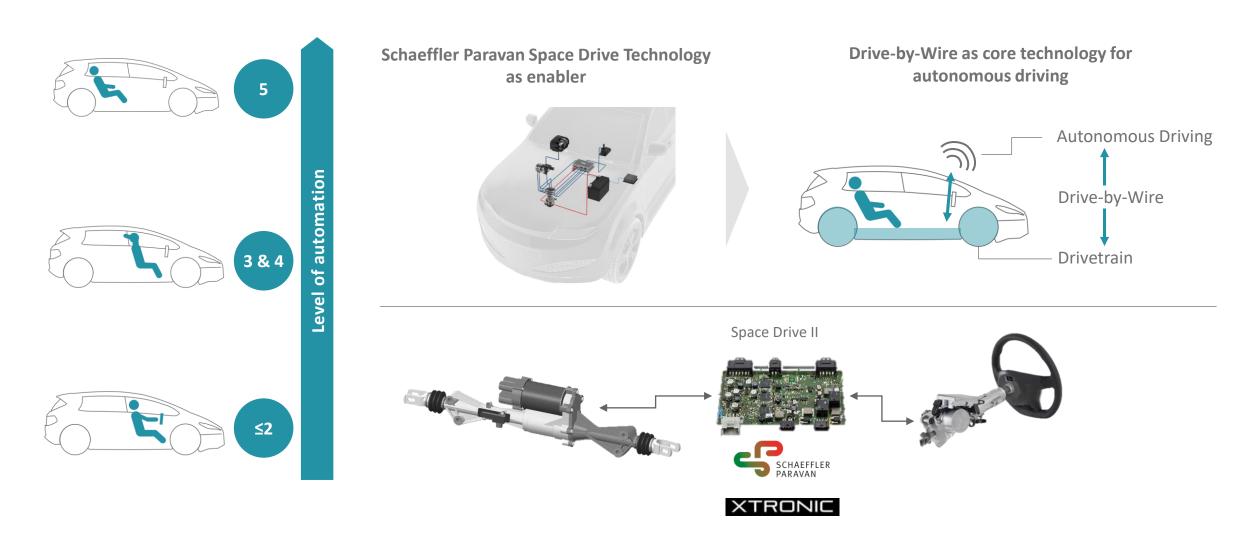

#### Schaeffler Paravan Space Drive – Drive-by-Wire will play a major role for autonomous driving

#### Schaeffler Paravan Space Drive – Drive-by-Wire will play a major role for autonomous driving

9/10/2019

**Schaeffler Paravan Space Drive Technology** as enabler

#### Drive-by-Wire as core technology for autonomous driving

All rights reserved to Schaeffler Technologies AG & Co. KG, in particular in case

of grant of an IP right.

Schaeffler signs investment agreement with China's Hunan province during a state visit to China by German Chancellor Angela Merkel

Level of automation

2 Schaeffler Automotive OEM