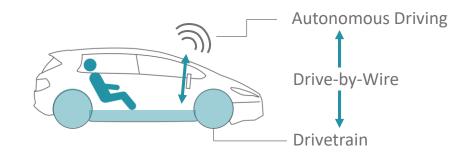

#### Drive-by-Wire as core technology for autonomous driving

All rights reserved to Schaeffler Technologies AG & Co. KG, in particular in case

of grant of an IP right.

Schaeffler signs investment agreement with China's Hunan province during a state visit to China by German Chancellor Angela Merkel