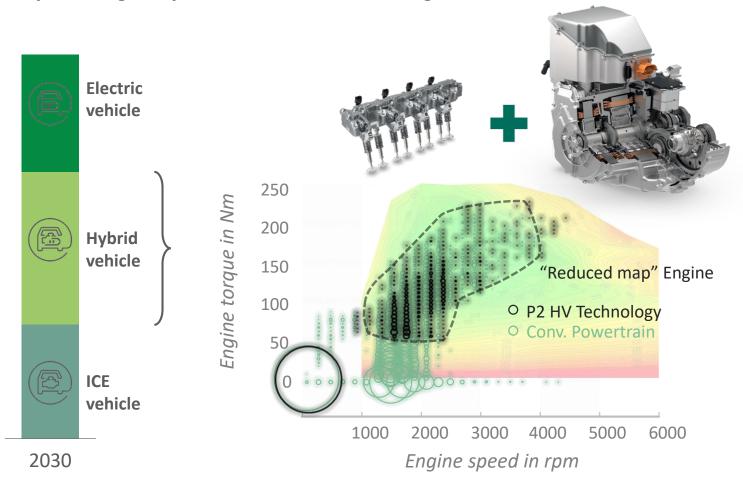

## 70% of vehicles will still have a combustion engine in 2030 – Optimizing the engine for real driving conditions

2 Schaeffler Automotive OEM

## 70% of vehicles will still have a combustion engine in 2030 – Optimizing the engine for real driving conditions

#### 70% of vehicles will still have a combustion engine in 2030 -**Optimizing the powertrain for real driving conditions**

### 70% of vehicles will still have a combustion engine in 2030 – Optimizing the powertrain for real driving conditions

Taycan

Schaeffler is a supplier for the Porsche Taycan drivetrain