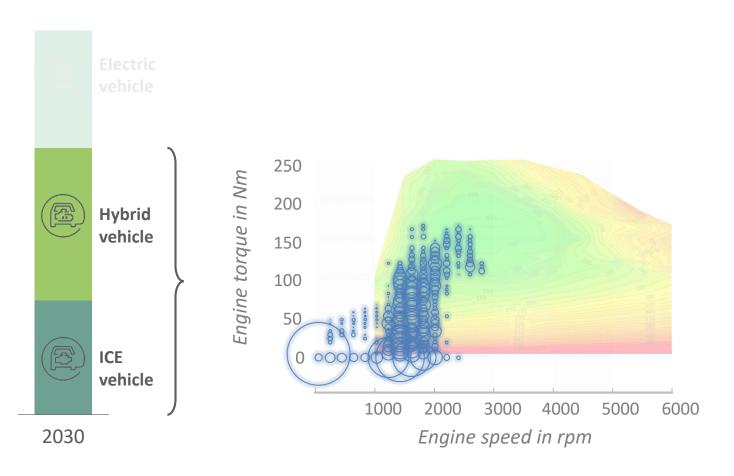

## 70% of vehicles will still have a combustion engine in 2030 – Optimizing the engine for real driving conditions

2 Schaeffler Automotive OEM

## 70% of vehicles will still have a combustion engine in 2030 – Optimizing the engine for real driving conditions

#### 70% of vehicles will still have a combustion engine in 2030 -**Optimizing the powertrain for real driving conditions**

### 70% of vehicles will still have a combustion engine in 2030 – Optimizing the powertrain for real driving conditions

Taycan

Schaeffler is a supplier for the Porsche Taycan drivetrain