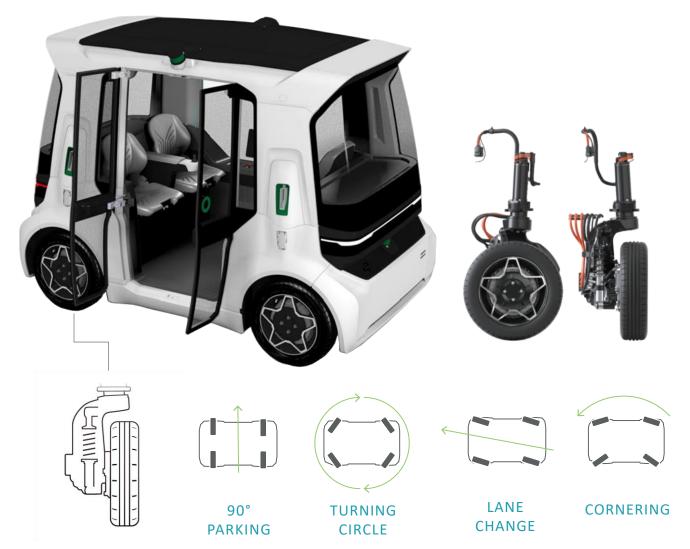

#### **Intelligent Mobility Concepts**

Maximum maneuverability

Locally emission-free e-drive

Connectivity: Ride-hailing via Smartphone

Visit the outside driving area

2 Schaeffler Automotive OEM SCHAEFFLER

#### **Schaeffler Mover – The platform for future driving functions**