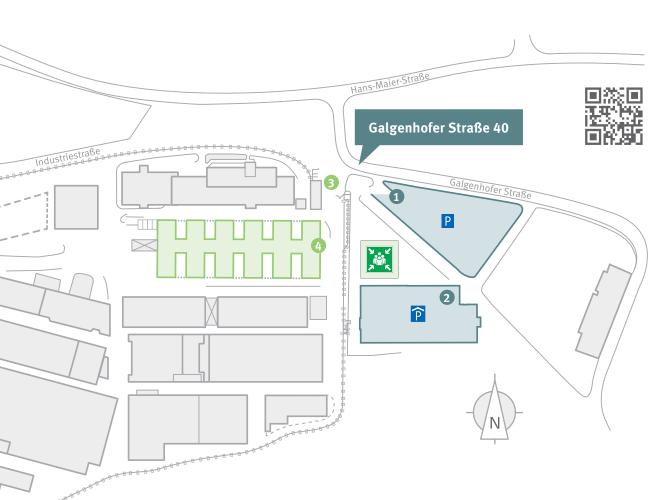

## Location of the meeting:

Industriestraße 1–3 91074 Herzogenaurach – Schaeffler Conference Center –

## Your directions by car:

Enter "Galgenhofer Straße 40, 91074 Herzogenaurach" into your navigation system.

Sufficient parking space is available. Our security staff will be happy to help you on site with orientation/wayfinding.

We wish you a pleasant trip.

- 1 Parking space for participants of the extraordinary general meeting and the Separate Meeting of the Non-voting Common Shareholders
- 2 Use the parking garage if the parking space 1 is already full
- 3 Via east gate you get access to the
- 4 Conference center