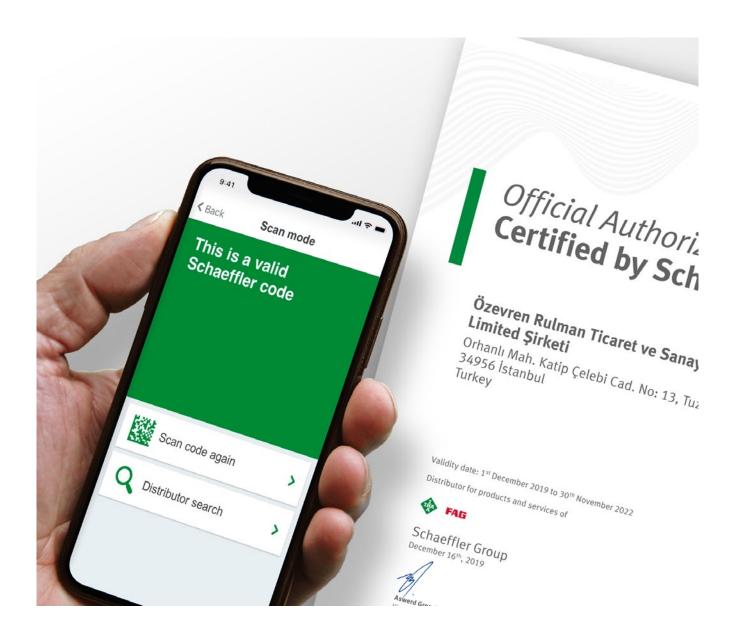

Security with every scan The Schaeffler OriginCheck app is available for download on IOS and Android at www.schaeffler.com/apps

## For your own safety!

All authorized Schaeffler sales partners are listed on our website. To check whether your distributor is among them, please follow this link:

www.schaeffler.de/en/distributors

Our OriginCheck app has also been expanded to include the option of verifying distributor certificates alongside bearing packaging. Simply scan the data matrix code on the sales partner certificate.