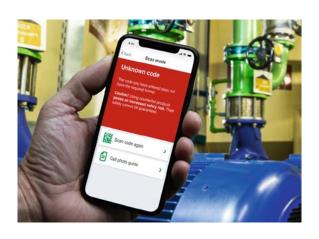

Security with every scan The Schaeffler OriginCheck app is available for download on IOS and Android at www.schaeffler.com/apps

### Intervention and action

Customers who had been supplied with the cheap bearings were offered a free inspection of these products by Özevren Rulman – a service that very few could refuse.

The use of the Schaeffler OriginCheck app and transmission of photos of suspicious parts to the Schaeffler Authentication Service (piracy@schaeffler.com) allowed the check to be initiated promptly. Özevren Rulman informed the relevant customers accordingly and additionally provided an investigation report on the counterfeit products where required.