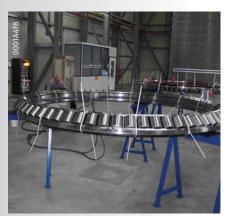

Heating of a spherical roller bearing

Heating of a tapered roller bearing

Mounting

WL 80369 / 02 / GB-D / 201306 / only pdf

For further information on FAG maintenance products just ask for a copy of our catalogue!