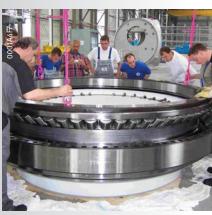

Heating of a spherical roller bearing

Heating of a tapered roller bearing

Mounting

WL 80369 / 02 / GB-D / 201306 / only pdf

For further information on FAG maintenance products just ask for a copy of our catalogue!

#### Your advantages

- Mounting service including heating technology Schaeffler mounting experts utilize this heating technology and can therefore provide a economical and secure service
- Easy transport and mounting The medium-frequency heating device has flexible inductors and can thus be uniquely adapted to the component
- Rapid, safe and economical operation The focused heat induction and high energy density allows a short heat-up time and operation with low risk levels, good

#### Professional support

The service technicians of Schaeffler have many years of experience in the worldwide mounting of rolling bearings across all different market sectors