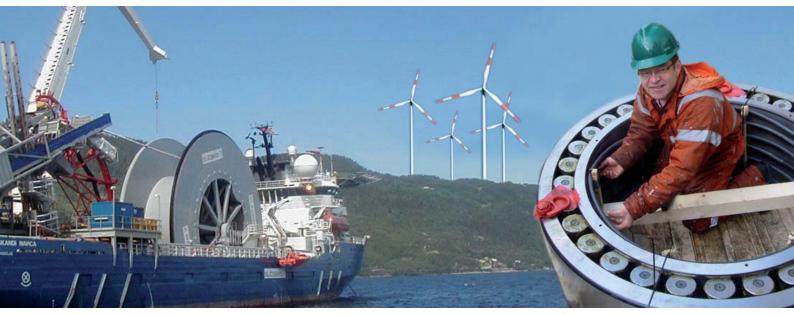

#### Induction Heating Service

# New Flexibility in Heating Technology

*Medium-frequency – simple, versatile and economical* 

With medium frequency heating device technology, Schaeffler is entering a new era of thermal mounting and dismounting. The new service concept allows:

#### Professional support

The service technicians of Schaeffler have many years of experience in the worldwide mounting of rolling bearings across all different market sectors

### Additional services from a single source

- Access to further maintenance services and products in the field of mounting, lubrication, condition monitoring and rolling bearing reconditioning
- Access to bearing solutions from Schaeffler