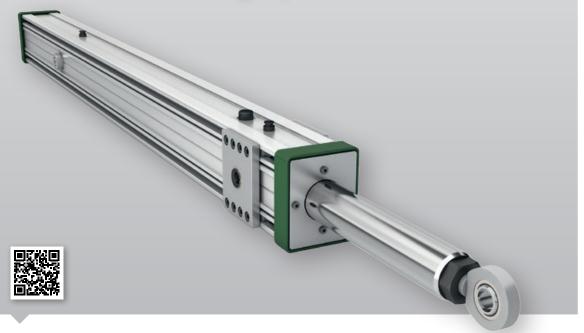

#### Tracking systems for CSP and CPV

High cost-effectiveness, high precision, long rating life, and maintenance-free operation are the decisive characteristics of INA linear actuators for solar tracking systems.

#### Solution customized to suit the application

Because of the operating and environmental conditions to which solar power plants are subjected – such as extreme temperatures, dust, and winds – they need special protection against environmental influences. INA's linear actuators for solar tracking systems are characterized by an encapsulated housing with only a few, well sealed joints. Selected components that match the requirements of the application allow lowmaintenance or even maintenance-free operation.