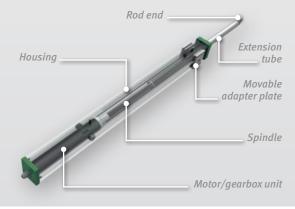

#### Solution customized to suit the application

Because of the operating and environmental conditions to which solar power plants are subjected – such as extreme temperatures, dust, and winds – they need special protection against environmental influences. INA's linear actuators for solar tracking systems are characterized by an encapsulated housing with only a few, well sealed joints. Selected components that match the requirements of the application allow lowmaintenance or even maintenance-free operation.

#### **Product benefits**

- Development and design matched to the requirements of the application
- High level of cost-effectiveness
- Integrated electronics and drive, and secure protection from environmental influences
- Solution can be adapted for other solar applications