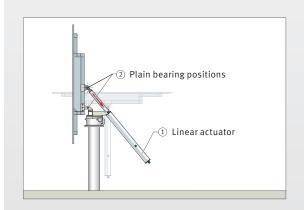

#### Solution customized to suit the application

Because of the operating and environmental conditions to which solar power plants are subjected – such as extreme temperatures, dust, and winds – they need special protection against environmental influences. INA's linear actuators for solar tracking systems are characterized by an encapsulated housing with only a few, well sealed joints. Selected components that match the requirements of the application allow lowmaintenance or even maintenance-free operation.