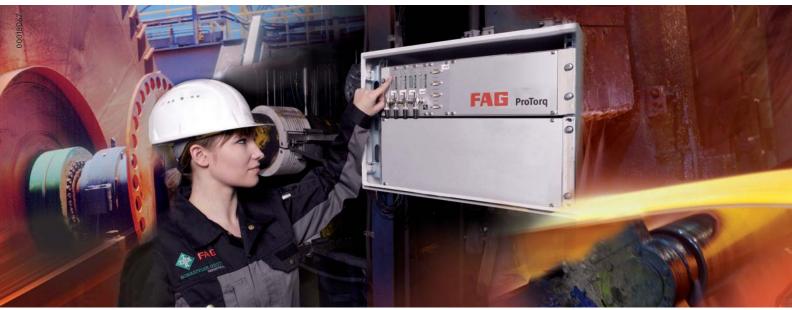

## **FAG ProTorq**

Process Optimization by Torque Measurement

The maintenance-free FAG ProTorq helps to avoid shaft fractures or other damages on drive train components and components with varying loads and allows:

- Reliable residual life time calculation
- Secure protection against drive components' overloads
- Increase of plant availability
- Optimization of maintenance planning and spare part storage

Sensor protecting ring