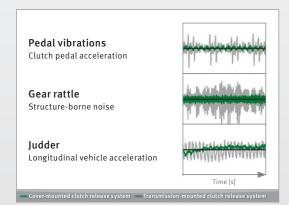

#### **Functional advantages**

- Prevention of kinematic and pulsed excitations by the crankshaft and thus
  - → prevention of pedal vibrations
  - → prevention of gear rattle
  - $\rightarrow$  prevention of chatter
- Add-on concept