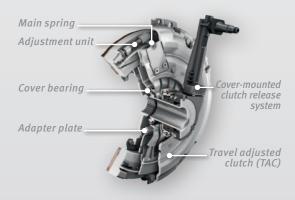

#### Description

• Wear-compensating clutch system with a concentric slave cylinder secured in the clutch cover