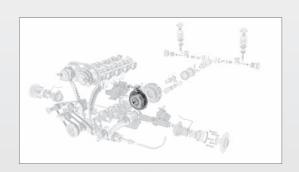

## Integration/assembly efforts

- Arranged directly on the torque converter, almost no modifications to the bell housing or torque converter are required
- Drop-in module can be assembled with the torque converter at the transmission plant