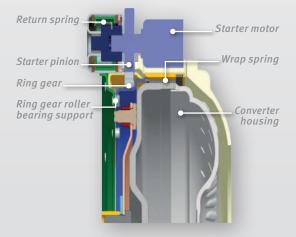

#### **Description**

 System for a permanently engaged starter (PES) with a wrap-around band for use with automatic transmission applications

### **Functional advantages**

- One-way clutch prevents system losses during normal driving operation
- Highly efficient package requires no additional space in the drive train
- Allows dynamic and quiet engine restarts, particularly during change-of-mind events

## Integration/assembly efforts

- Arranged directly on the torque converter, almost no modifications to the bell housing or torque converter are required
- Drop-in module can be assembled with the torque converter at the transmission plant