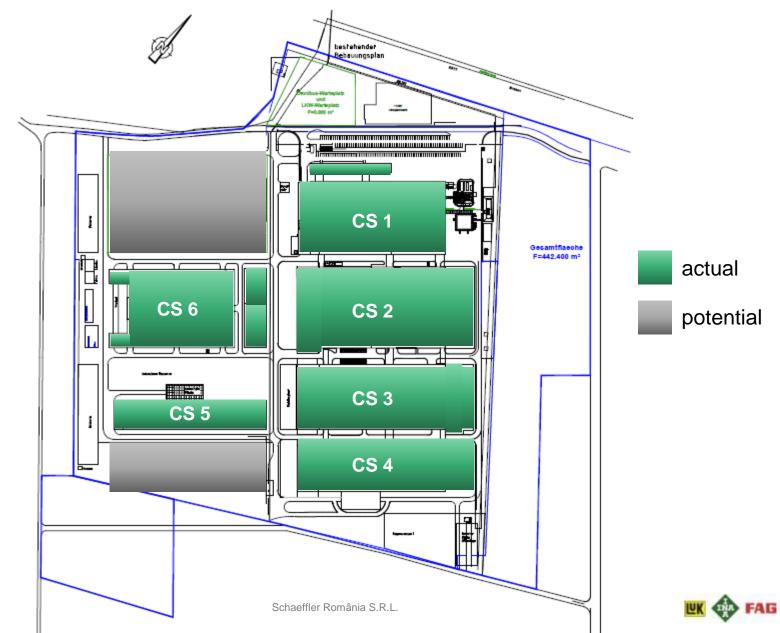

# Development stages

SCHÄEFFLER

The initial project of three production buildings has long since been surpassed. Today, after an investment of more than 500 million EUR, a developed area of 100.000 sqm and more than 3.500 employees, Schaeffler Romania runs production in 6 halls.