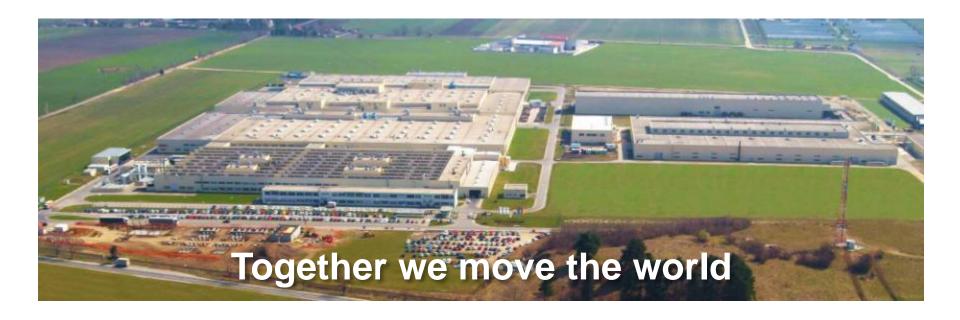

# Development stages

SCHÄEFFLER

The initial project of three production buildings has long since been surpassed. Today, after an investment of more than 500 million EUR, a developed area of 100.000 sqm and more than 3.500 employees, Schaeffler Romania runs production in 6 halls.