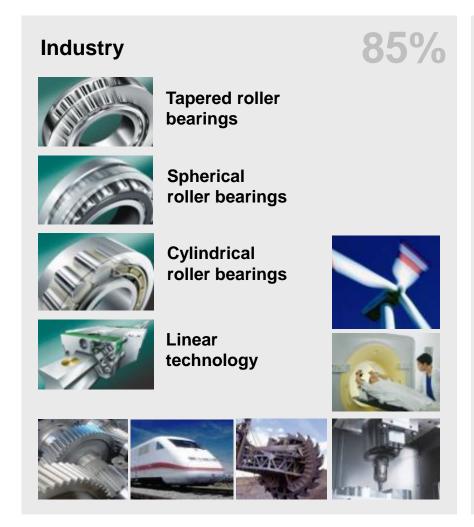

# Products – Application range

# Products / Segments

| Segment G                   | Segment E                 | Segment T                     | Segment U                   | Segment J                      | Segment H              | Segment K     |
|-----------------------------|---------------------------|-------------------------------|-----------------------------|--------------------------------|------------------------|---------------|
|                             |                           |                               |                             |                                |                        |               |
| Cylindrical roller bearings | Spherical roller bearings | Tapered roller bearings       | Spherical<br>plain bearings | Forge                          | Large size<br>bearings | Slewing rings |
| < 1.600 mm                  | < 1.600 mm                | < 1.600 mm                    |                             | < 3.000 mm                     | > 1.600 mm             | < 4.200 mm    |
|                             |                           |                               |                             |                                |                        |               |
| Segment D                   | Segment F                 | Segment V                     | Segment C                   | Segment N                      | Segment Y              | Segment A     |
| 10                          |                           |                               |                             |                                |                        |               |
| Tripod rollers              | RSTO tappets              | VCT (variable camshaft timer) | Brass Cages                 | Cylindrical<br>roller bearings | Heat treatment         | Linear guides |
|                             |                           |                               | 40-1.600 mm                 | 90-200 mm                      | < 3.200 mm             |               |
|                             |                           |                               |                             |                                |                        |               |
| Production Unit 1           | <b>Production Unit 2</b>  | <b>Production Unit 3</b>      | <b>Production Unit 4</b>    |                                |                        |               |