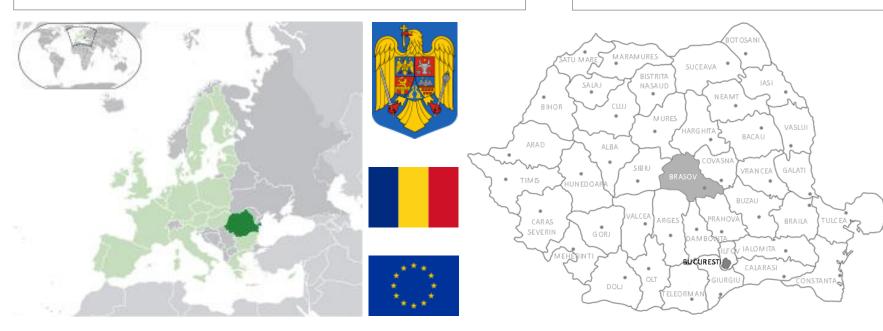

# Country data

Population: 19.599.506

Total area: 238.391 km<sup>2</sup>

Currency: 1 EUR = 4.37 RON (01.02.2013)

**GDP** per capita in 2011: € 6.500

Member of: UN, NATO, OSZE and EU

# The Braşov region

## **General Information**

- ▶ 10 years ago: reasons for choosing Brasov
- Bearing industry since 1949
- Qualified work force
- **▶** University Transilvania
- Support from local authorities
- **▶** Competent suppliers