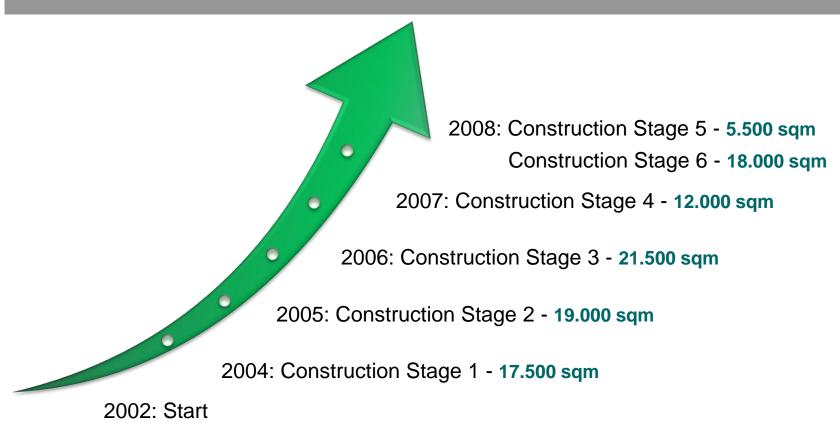

# Development stages

SCHÄEFFLER

The initial project of three production buildings has long since been surpassed. Today, after an investment of more than 500 million EUR, a developed area of 100.000 sqm and more than 3.500 employees, Schaeffler Romania runs production in 6 halls.

### 2012

Inauguration of the **Engineering Center** Schaeffler

SCHAEFFLER

Layout – Overview of Construction Stages (CS)

Development 1/7

july 2003 april 2004 april 2005 april 2006 april 2007 april 2008 april 2011

Development 2/7

july 2003 april 2007 april 2004 april 2005 april 2006 april 2008 april 2011

Development 3/7

july 2003 april 2006 april 2007 april 2008 april 2004 april 2005 april 2011

Development 4/7

april 2008 july 2003 april 2004 april 2005 april 2006 april 2007 april 2011

Development 5/7

july 2003 | april 2004 | april 2005 | april 2006 | april 2007 | april 2008 | april 2011

Development 6/7

july 2003 april 2004 april 2005 april 2006 april 2007 april 2008 april 2011

Development 7/7