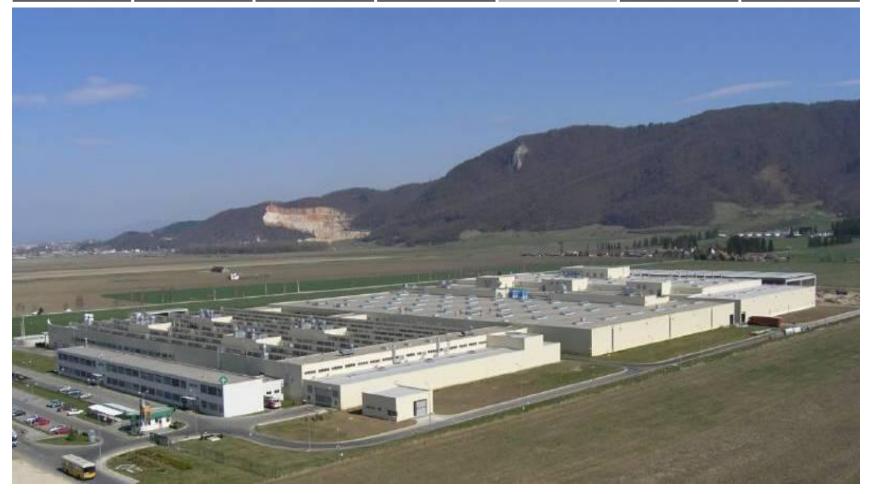

# Development stages

SCHÄEFFLER

The initial project of three production buildings has long since been surpassed. Today, after an investment of more than 500 million EUR, a developed area of 100.000 sqm and more than 3.500 employees, Schaeffler Romania runs production in 6 halls.