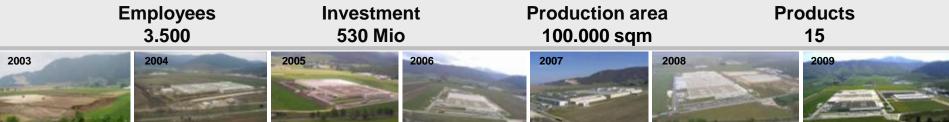

# Development stages

SCHÄEFFLER

The initial project of three production buildings has long since been surpassed. Today, after an investment of more than 500 million EUR, a developed area of 100.000 sqm and more than 3.500 employees, Schaeffler Romania runs production in 6 halls.