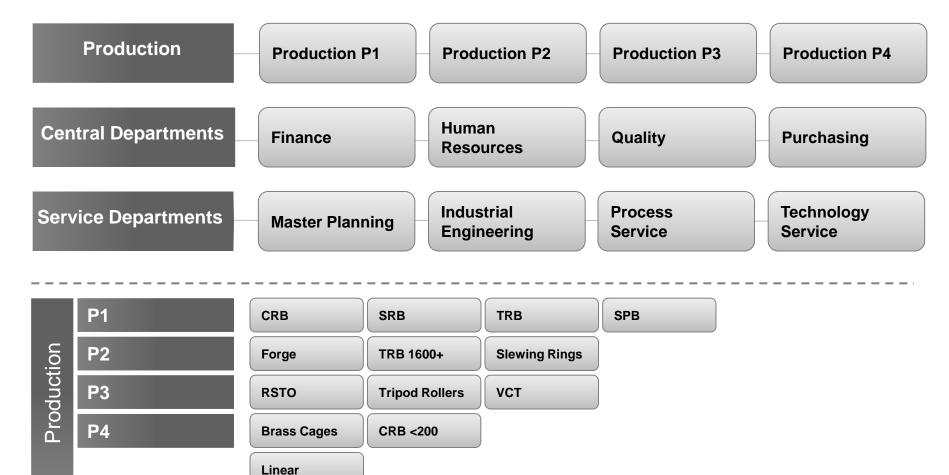

# The Schaeffler Romania project

# Development stages

SCHÄEFFLER

The initial project of three production buildings has long since been surpassed. Today, after an investment of more than 500 million EUR, a developed area of 100.000 sqm and more than 3.500 employees, Schaeffler Romania runs production in 6 halls.

# Team & Organisation

Plant Manager A. Blemovici