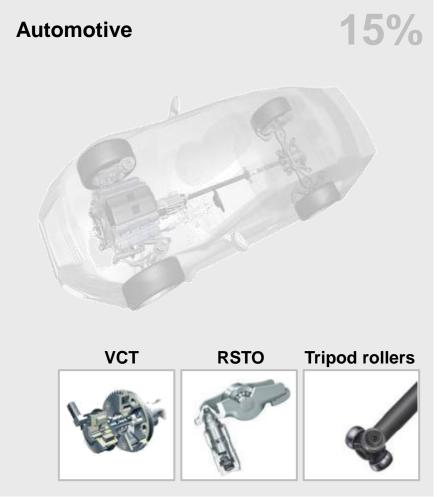

# Products – Application range

# Products / Segments

| Segment G                   | Segment E                 | Segment T                     | Segment U                   | Segment J                      | Segment H              | Segment K     |
|-----------------------------|---------------------------|-------------------------------|-----------------------------|--------------------------------|------------------------|---------------|
|                             |                           |                               |                             |                                |                        |               |
| Cylindrical roller bearings | Spherical roller bearings | Tapered roller bearings       | Spherical<br>plain bearings | Forge                          | Large size<br>bearings | Slewing rings |
| < 1.600 mm                  | < 1.600 mm                | < 1.600 mm                    |                             | < 3.000 mm                     | > 1.600 mm             | < 4.200 mm    |
|                             |                           |                               |                             |                                |                        |               |
| Segment D                   | Segment F                 | Segment V                     | Segment C                   | Segment N                      | Segment Y              | Segment A     |
| 10                          |                           |                               |                             |                                |                        |               |
| Tripod rollers              | RSTO tappets              | VCT (variable camshaft timer) | Brass Cages                 | Cylindrical<br>roller bearings | Heat treatment         | Linear guides |
|                             |                           |                               | 40-1.600 mm                 | 90-200 mm                      | < 3.200 mm             |               |
|                             |                           |                               |                             |                                |                        |               |
| Production Unit 1           | <b>Production Unit 2</b>  | <b>Production Unit 3</b>      | <b>Production Unit 4</b>    |                                |                        |               |