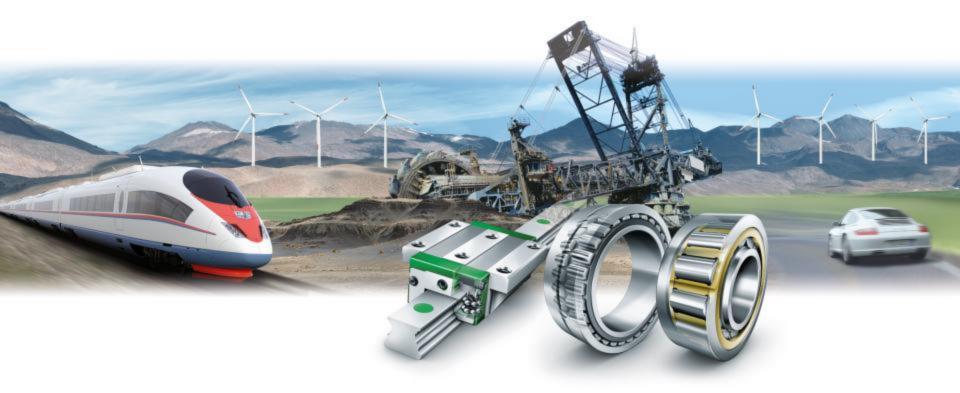

# The Schaeffler Group

## **General Information**

**Employees Sales (FY 2011)** 180 locations worldwide: Around 76.000 worldwide: Around € 10,7 billion in over 50 countries Schaeffler Romania: manufacturing location industry & automotive Manufacturing locations Sales